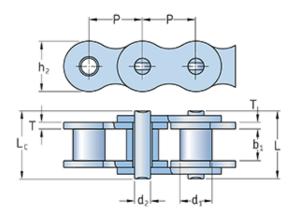

## PHC 24B-1X5MTR

| Pitch P (mm)                           | 38.1  |
|----------------------------------------|-------|
| Roller diameter d1<br>max (mm)         | 25.4  |
| Width between inner plates b1 min (mm) | 25.4  |
| Pin diameter d2<br>max (mm)            | 14.63 |
| Plate height h2 max<br>(mm)            | 33.2  |
| Plate thickness T<br>max (mm)          | 4.8   |
| Weight (kg/m)                          | 7.1   |